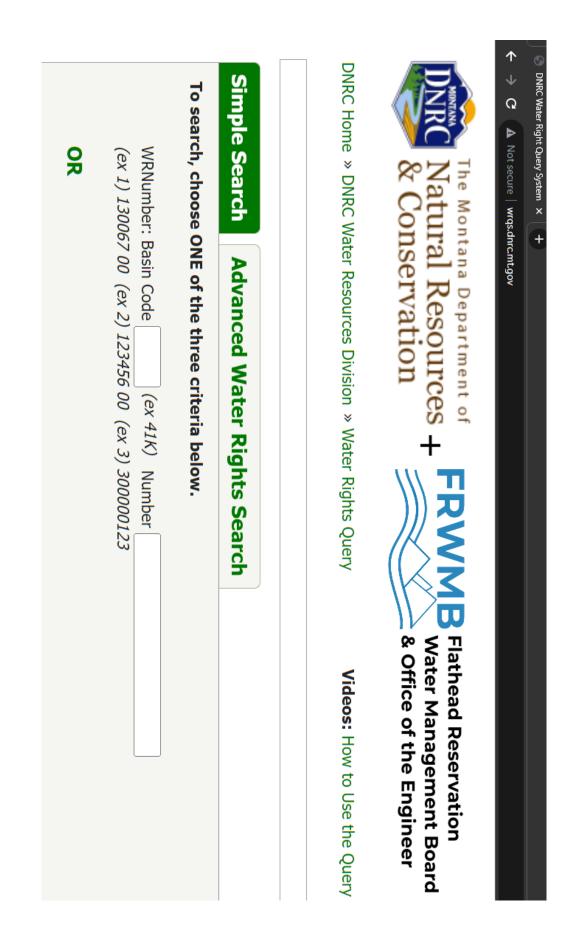

## Date: DRAFT October 03, 2023

- To: Montana DRNC
- **RE:** Request to add FRWMB Logo alongside DNRC to Water Right Query System.

As is known, the water right compact entered into by the Confederated Salish and Kootenai Tribes (CSKT), the State of Montana, and the federal government designates the Flathead Reservation Water Management Board (FRWMB) as the water right administrative body for the Flathead Reservation and the FRWMB is separate and independent from DRNC water administration off the Reservation. As is also known, FRWMB and its Office of the Water Engineer (OE) are actively and cooperatively engaged with DRNC in an effort to update the Montana Water Rights Information System (WRIS) system so that 1) unique Flathead Reservation water right types authorized under the Compact can be processed and 2) DNRC and FRWMB can provide efficient and single-source water right information services for public access. In an effort to demonstrate our coordinated efforts and to recognize the FRWMB's significant contribution and investment to the WRIS, we ask that the FRWMB Logo be included on the opening page of the Water Rights Query System (http://wrgs.dnrc.mt.gov/). FRWMB believes it is important that residents of the Flathead Reservation recognize that their water right administrators are represented on this essential public resource and displaying our brand alongside that of DNRC will help to validate the formal and legal shift in water right administration on the Flathead Reservation that occurred on September 17, 2021 when the Compact became effective. Please see the attached renderings provided to illustrate the request being made: